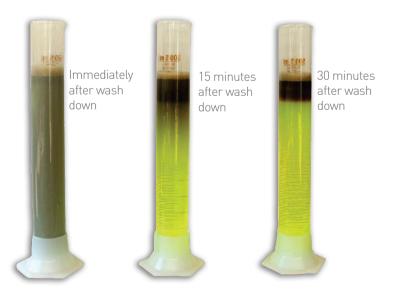

# Mine Shine is a non-phosphate formulation and will not contribute to blue green algae growth in local water courses.

Mine Shine is a premium high foaming Quick Break detergent manufactured from biodegradable additives and compatible with all makes of oil and water separators and water recycling systems. The non-use of quality Quick Break products, poor work practices by employees and a lack of knowledge and hands-on experience from the vast majority of cleaning chemical suppliers are major contributors to environmental contamination within the mining. industrial and transport sectors. In fact, about 90 per cent of effluent problems currently experienced on washdown pads and in work shops within these sectors can be attributed to these factors. Because there are no standards in place, cleaning chemical suppliers are free to use the terms 'Quick Break' and 'Environmentally Friendly' when in fact this may not be the case. In broad terms, a quality Quick Break product offers rapid degradation of cleaning agents, superior cleaning ability and deemulsifying ability when the cleaning process is completed.