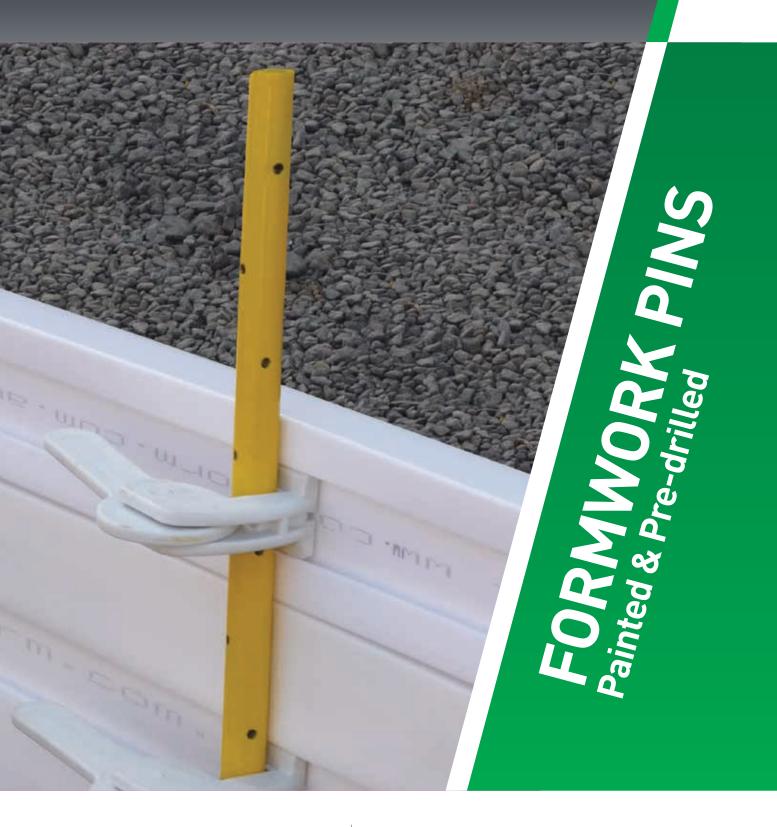

## **Steel Pins**

IdeaL for use with our Con-form Boards, Adjustable Kickers, "C" Purlins and LVL Boards. Pins are pre-drilled for fixing and pointed for easy driving.

Now supplied in High Visibility Yellow Finish.

| Code           5600523           5600525           5600519           5600520           5600521           5600522 | Description           20mm x 450mm           20mm x 600mm           22mm x 300mm           22mm x 600mm           22mm x 750mm           22mm x 900mm |                                                                                                                                 |
|------------------------------------------------------------------------------------------------------------------|-------------------------------------------------------------------------------------------------------------------------------------------------------|---------------------------------------------------------------------------------------------------------------------------------|
|                                                                                                                  |                                                                                                                                                       | <ul> <li>Pointed one end for easy driving</li> <li>Painted yellow for visibility</li> <li>Pre-drilled tie off points</li> </ul> |
|                                                                                                                  |                                                                                                                                                       |                                                                                                                                 |