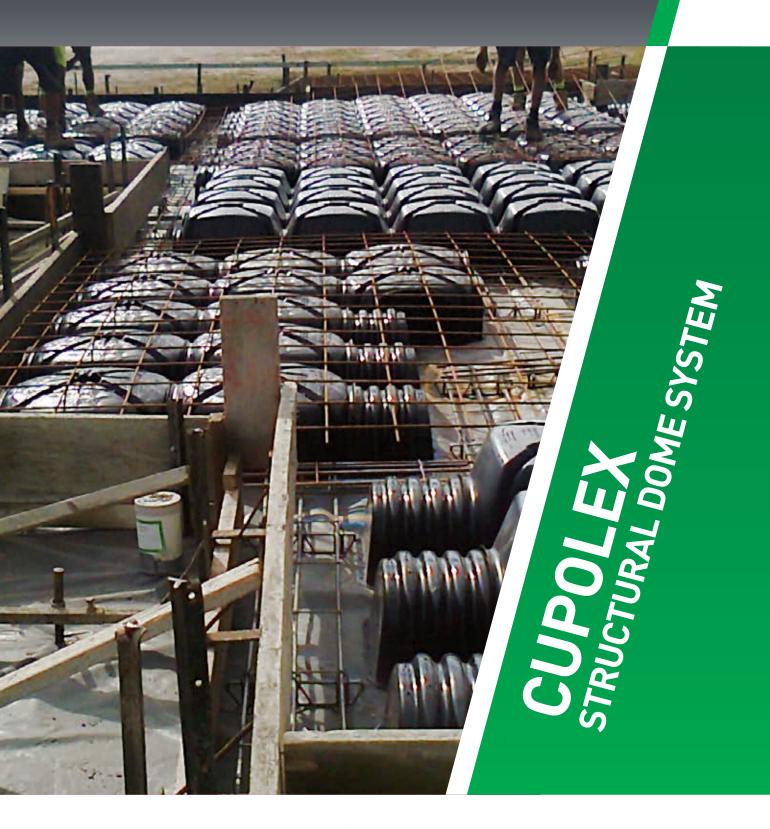

## Cupolex Structural Dome System

### Industrial & Commercial Floor Slabs

Cupolex Dome Forming System can be specifically designed for industrial floors. Loads of more than 10 kPa can be accommodated with concrete thicknesses ranging from 50mm to 120mm over the Cupolex elements. In industrial applications, the reinforcing cages, pad foundations and load bearing wall lines can be fixed into place first. The Cupolex can then be used between load bearing lines to act as hard fill and bring the slab up to the required elevation. The footings and the floor slab can be poured in one operation.