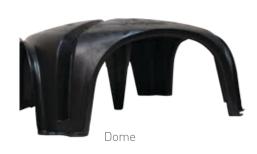

## Cupolex Structural Dome System

#### Assembly:

- Layout complies with a grid system.
- Each Cupolex form has an installation arrow.
- Forms are installed by starting from left to right and top to bottom.
- Pouring and finishing of the slab in the conventional manner.
- 3-5m<sup>3</sup> less concrete to place for a typical 150m<sup>2</sup> concrete slab.