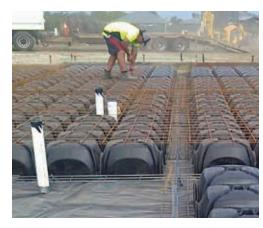

### Industrial & Commercial Floor Slabs

Cupolex Dome Forming System can be specifically designed for industrial floors. Loads of more than 10 kPa can be accommodated with concrete thicknesses ranging from 50mm to 120mm over the Cupolex elements. In industrial applications, the reinforcing cages, pad foundations and load bearing wall lines can be fixed into place first. The Cupolex can then be used between load bearing lines to act as hard fill and bring the slab up to the required elevation. The footings and the floor slab can be poured in one operation.

Cupolex is a worldwide patented forming system, for concrete slab foundations roads and patio/pathways.

Cupolex provides excellent flexibility in working with existing building layouts and challenging site conditions. On average two laborers set 150m<sup>2</sup>/hr.

#### Assembly:

- Layout complies with a grid system.
- Each Cupolex form has an installation arrow.
- Forms are installed by starting from left to right and top to bottom.
- Pouring and finishing of the slab in the conventional manner.
- 3-5m<sup>3</sup> less concrete to place for a typical 150m<sup>2</sup> concrete slab.