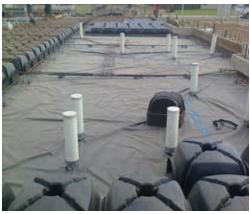

Cupolex is a worldwide patented forming system, for concrete slab foundations roads and patio/pathways.

Cupolex provides excellent flexibility in working with existing building layouts and challenging site conditions. On average two laborers set 150m<sup>2</sup>/hr.

#### Assembly:

- Layout complies with a grid system.
- Each Cupolex form has an installation arrow.
- Forms are installed by starting from left to right and top to bottom.
- Pouring and finishing of the slab in the conventional manner.
- 3-5m<sup>3</sup> less concrete to place for a typical 150m<sup>2</sup> concrete slab.