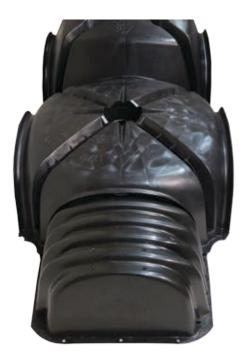

#### Assembly:

- Layout complies with a grid system.
- Each Cupolex form has an installation arrow.
- Forms are installed by starting from left to right and top to bottom.
- Pouring and finishing of the slab in the conventional manner.
- 3-5m<sup>3</sup> less concrete to place for a typical 150m<sup>2</sup> concrete slab.