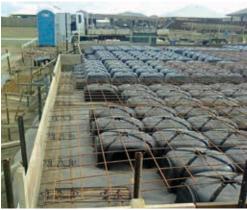

### Industrial & Commercial Floor Slabs

Cupolex Dome Forming System can be specifically designed for industrial floors. Loads of more than 10 kPa can be accommodated with concrete thicknesses ranging from 50mm to 120mm over the Cupolex elements. In industrial applications, the reinforcing cages, pad foundations and load bearing wall lines can be fixed into place first. The Cupolex can then be used between load bearing lines to act as hard fill and bring the slab up to the required elevation. The footings and the floor slab can be poured in one operation.