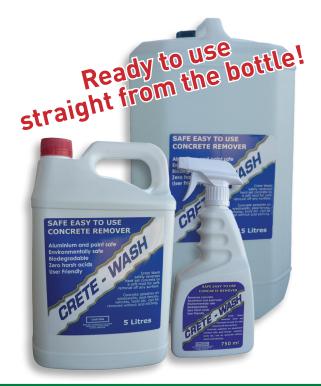

Dispose of residue safely.

| Code    | Description           |
|---------|-----------------------|
| CW750ML | 750Ml Pump Spray Pack |
| CW5L    | 5 Litre Bottle        |
| CW15L   | 15 Litre Bottle       |
| CW200L  | 200 Litre Drum        |
| CW1000L | 1000 Litre Drum       |

## Easy to use

Crete-Wash is ready to use straight from the bottle and works by turning dry concrete into a mud like consistency. Depending on how long the concrete has been set, will affect how much effort and the number of applications required to remove it. Used often, your tools and machinery will be clean of concrete.