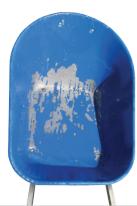

© 1300 659 830 www.formdirect.com.au

Crete-Wash is a unique and safe formulation designed to assist in the removal of concrete from aluminum, joinery, wheel barrows, concrete mixers, moulds, curb machines and tools etc.

## Easy to use

Crete-Wash is ready to use straight from the bottle and works by turning dry concrete into a mud like consistency. Depending on how long the concrete has been set, will affect how much effort and the number of applications required to remove it. Used often, your tools and machinery will be clean of concrete.