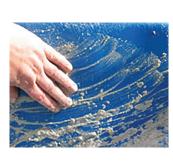

Crete-Wash is also safe enough to use on vehicles, glass, chrome and polished aluminum.

Crete-Wash works by turning dry concrete into a mud like consistency. Depending on how long the concrete has been set, will affect how much effort and the number of applications required to remove it. Used often, your tools and machinery will be clean of concrete.

## Application:

Apply with a sprayer, sponge, brush or scrub pad. Keep moist to allow soaking into thicker concrete buildup. Agitation will assist in removal.

Rinse and air dry.

Product will rinse to clear shiny finish.