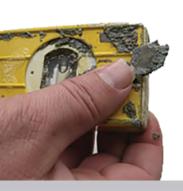

Crete-Wash is also safe enough to use on vehicles, glass, chrome and polished aluminum.

Crete-Wash works by turning dry concrete into a mud like consistency. Depending on how long the concrete has been set, will affect how much effort and the number of applications required to remove it. Used often, your tools and machinery will be clean of concrete.

## Application:

Apply with a sprayer, sponge, brush or scrub pad. Keep moist to allow soaking into thicker concrete buildup. Agitation will assist in removal.

Rinse and air dry.

Product will rinse to clear shiny finish.

## Easy to use

Crete-Wash is ready to use straight from the bottle and works by turning dry concrete into a mud like consistency. Depending on how long the concrete has been set, will affect how much effort and the number of applications required to remove it. Used often, your tools and machinery will be clean of concrete.