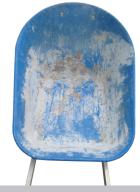

Crete-Wash is also safe enough to use on vehicles, glass, chrome and polished aluminum.

Crete-Wash works by turning dry concrete into a mud like consistency. Depending on how long the concrete has been set, will affect how much effort and the number of applications required to remove it. Used often, your tools and machinery will be clean of concrete.

## Application:

Apply with a sprayer, sponge, brush or scrub pad. Keep moist to allow soaking into thicker concrete buildup. Agitation will assist in removal.

Rinse and air dry.

Product will rinse to clear shiny finish.

## Easy to use

Crete-Wash is ready to use straight from the bottle and works by turning dry concrete into a mud like consistency. Depending on how long the concrete has been set, will affect how much effort and the number of applications required to remove it. Used often, your tools and machinery will be clean of concrete.