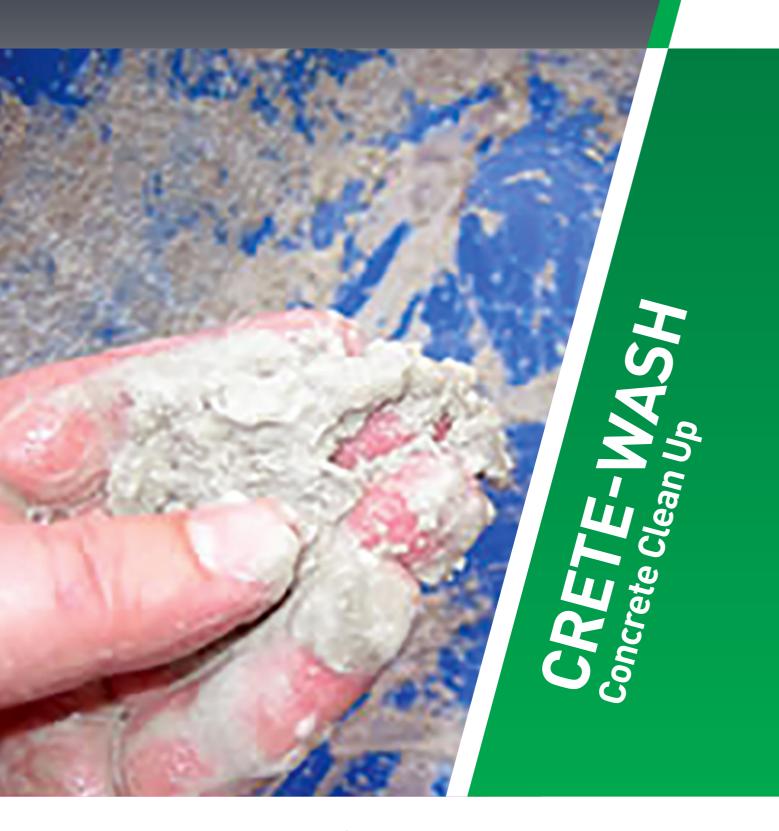

© 1300 659 830 www.formdirect.com.au

Crete-Wash is a unique and safe formulation designed to assist in the removal of concrete from aluminum, joinery, wheel barrows, concrete mixers, moulds, curb machines and tools etc.

Crete-Wash is also safe enough to use on vehicles, glass, chrome and polished aluminum.

Crete-Wash works by turning dry concrete into a mud like consistency. Depending on how long the concrete has been set, will affect how much effort and the number of applications required to remove it. Used often, your tools and machinery will be clean of concrete.