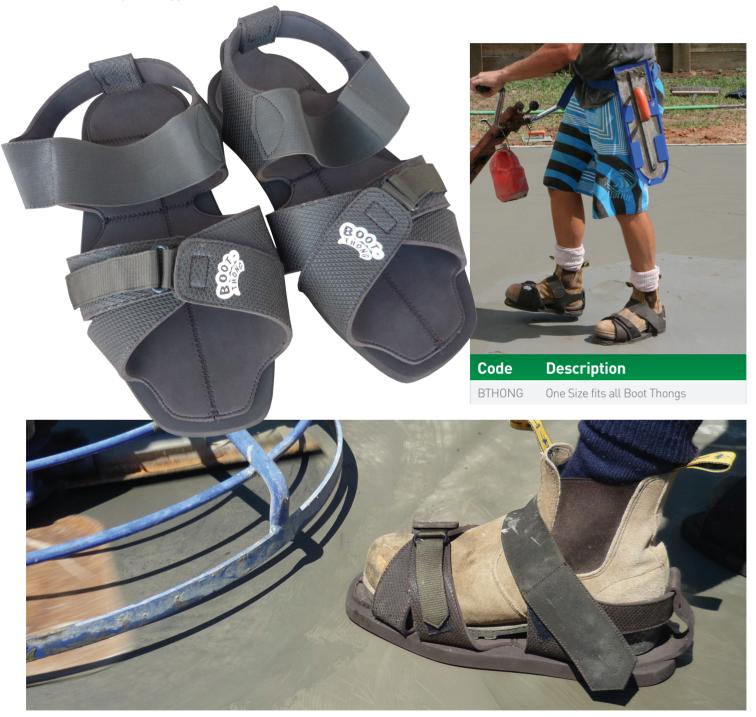

## **Boot Thong**

- One size fits all and weigh only 250gm each
- No boot prints on the new concrete
- Complies with OH & S, you still have your safety footwear on your feet
- Rubber sole and synthetic upper

- Velcro Straps for ease of fitting and removing, no clogged buckles
- Suited to any trade when entering buildings with dirty boots First slip on the Boot Thongs

Your feet are safe and the building owner is happy.