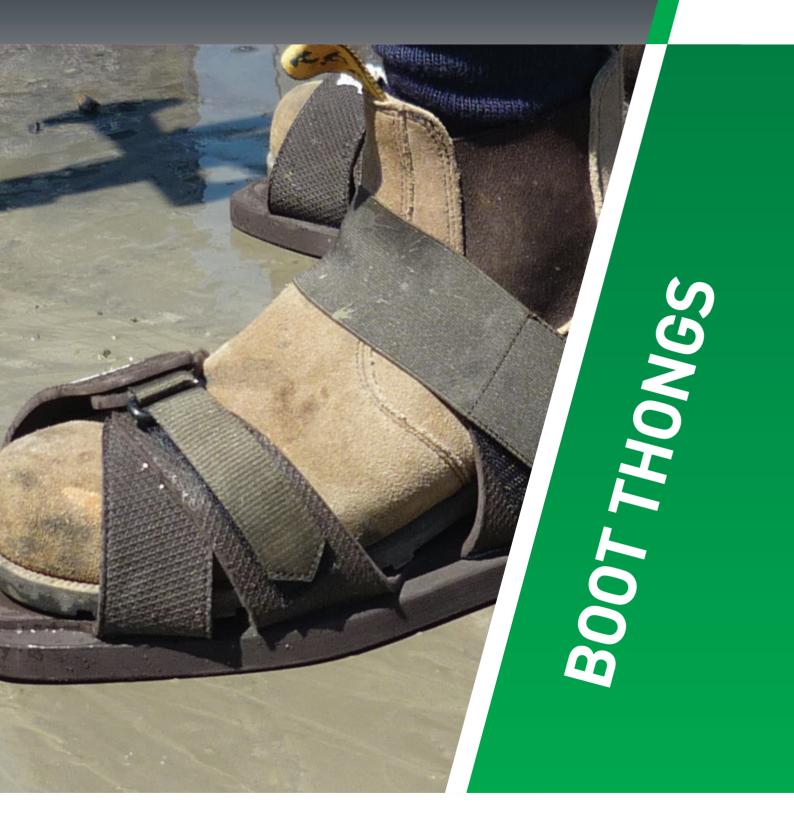

## **Boot Thong**

- One size fits all and weigh only 250gm each
- No boot prints on the new concrete
- Complies with OH & S, you still have your safety footwear on your feet
- Rubber sole and synthetic upper

- Velcro Straps for ease of fitting and removing, no clogged buckles
- Suited to any trade when entering buildings with dirty boots First slip on the Boot Thongs

Your feet are safe and the building owner is happy.