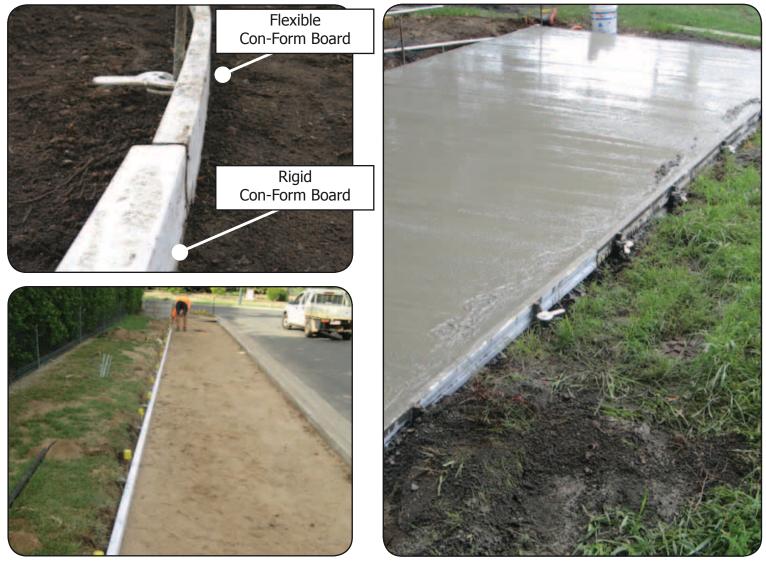

## **FLEXIBLE CON-FORM BOARDS**

For over 10 years - Con-Form has been leading the way in concrete boxing, taking the place of heavy timber formwork such as LVL. The lightweight flexible boxing is designed to suit many applications. Joiners give an almost seamless finish and the **Camlocks** make setting out and adjusting as simple as turn and twist.

# **RIGID CON-FORM BOARDS**

Rigid 90mm & 150mm Plastic Form Boards.

Be one of the first to use the all new light weight Rigid Con-Form.

- 7 Year Guarantee • Lightweight
- Long Lasting
- Easy Clean up
- Re-usable
- Fast set up and strip down

NOTE: Rigid Con-Form uses the same Cam locks and Joiners as the flexible boards.