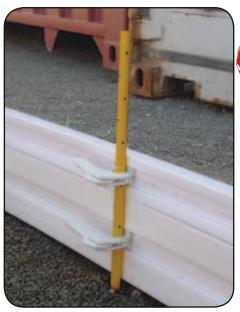

- No more nailing de nailing No power required
- No more twisted & warped boxing

• Easy height adjustment, just lift and clamp.

Camlocks allow 5 per Length

End Connector allow 1 per Length

All boards are stackable