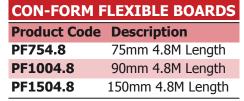

## **FLEXIBLE CON-FORM BOARDS**

For over 10 years - Con-Form has been leading the way in concrete boxing, taking the place of heavy timber formwork such as LVL. The lightweight flexible boxing is designed to suit many applications. Joiners give an almost seamless finish and the **Camlocks** make setting out and adjusting as simple as turn and twist.

- No more nailing de nailing No power required
- No more twisted & warped boxing

• Easy height adjustment, just lift and clamp.

Camlocks allow 5 per Length

End Connector allow 1 per Length

All boards are stackable