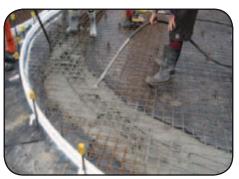

## **FLEXIBLE CON-FORM BOARDS**

For over 10 years - Con-Form has been leading the way in concrete boxing, taking the place of heavy timber formwork such as LVL. The lightweight flexible boxing is designed to suit many applications. Joiners give an almost seamless finish and the **Camlocks** make setting out and adjusting as simple as turn and twist.

# **RIGID CON-FORM BOARDS**

Rigid 90mm & 150mm Plastic Form Boards.

Be one of the first to use the all new light weight Rigid Con-Form.

- 7 Year Guarantee • Lightweight
- Long Lasting
- Easy Clean up
- Re-usable
- Fast set up and strip down