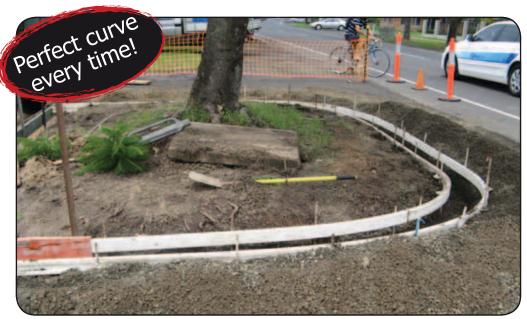

## **FLEXIBLE CON-FORM BOARDS**

For over 10 years - Con-Form has been leading the way in concrete boxing, taking the place of heavy timber formwork such as LVL. The lightweight flexible boxing is designed to suit many applications. Joiners give an almost seamless finish and the **Camlocks** make setting out and adjusting as simple as turn and twist.