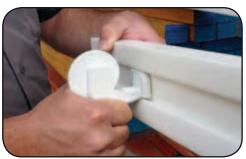

- No more nailing de nailing No power required
- No more twisted & warped boxing

• Easy height adjustment, just lift and clamp.

Camlocks allow 5 per Length

End Connector allow 1 per Length

All boards are stackable

NOTE: Rigid Con-Form uses the same Cam locks and Joiners as the flexible boards.