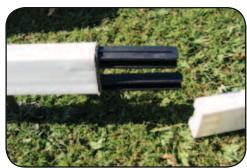

- No more nailing de nailing No power required
- No more twisted & warped boxing

• Easy height adjustment, just lift and clamp.

Camlocks allow 5 per Length

End Connector allow 1 per Length

All boards are stackable

NOTE: Rigid Con-Form uses the same Cam locks and Joiners as the flexible boards.