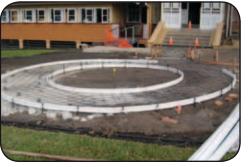

## **FLEXIBLE CON-FORM BOARDS**

For over 10 years - Con-Form has been leading the way in concrete boxing, taking the place of heavy timber formwork such as LVL. The lightweight flexible boxing is designed to suit many applications. Joiners give an almost seamless finish and the **Camlocks** make setting out and adjusting as simple as turn and twist.

# **RIGID CON-FORM BOARDS**

Rigid 90mm & 150mm Plastic Form Boards.

Be one of the first to use the all new light weight Rigid Con-Form.

- 7 Year Guarantee • Lightweight
- Long Lasting
- Easy Clean up
- Re-usable
- Fast set up and strip down