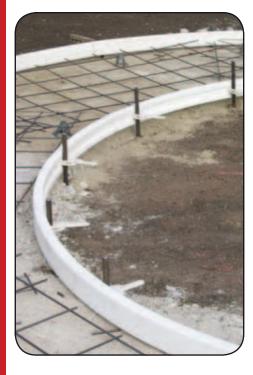

## **FLEXIBLE CON-FORM BOARDS**

For over 10 years - Con-Form has been leading the way in concrete boxing, taking the place of heavy timber formwork such as LVL. The lightweight flexible boxing is designed to suit many applications. Joiners give an almost seamless finish and the **Camlocks** make setting out and adjusting as simple as turn and twist.

- No more nailing de nailing No power required
- No more twisted & warped boxing

• Easy height adjustment, just lift and clamp.

Camlocks allow 5 per Length

End Connector allow 1 per Length

All boards are stackable