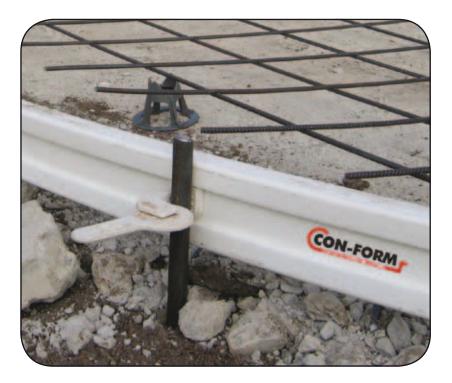

- No more nailing de nailing No power required
- No more twisted & warped boxing

• Easy height adjustment, just lift and clamp.

Camlocks allow 5 per Length

End Connector allow 1 per Length

All boards are stackable

NOTE: Rigid Con-Form uses the same Cam locks and Joiners as the flexible boards.

### **CON-FORM**

- No more nailing de nailing
- No power required
- No more twist and warp
- Steel pegs last longer