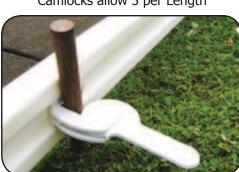

- No more nailing de nailing No power required
- No more twisted & warped boxing

• Easy height adjustment, just lift and clamp.

Camlocks allow 5 per Length

End Connector allow 1 per Length

All boards are stackable

NOTE: Rigid Con-Form uses the same Cam locks and Joiners as the flexible boards.