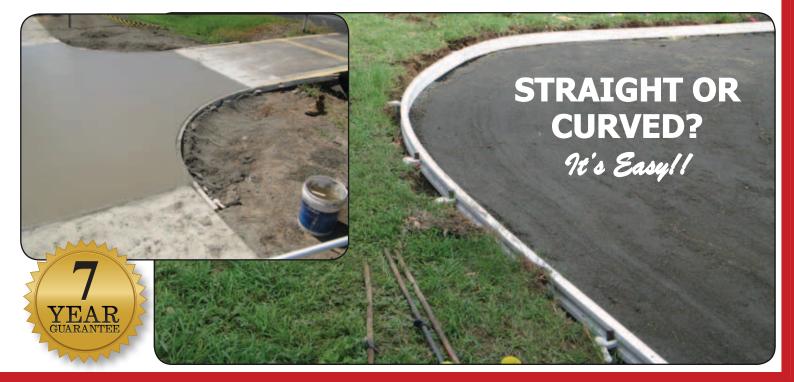

# **RIGID CON-FORM BOARDS**

Rigid 90mm & 150mm Plastic Form Boards.

Be one of the first to use the all new light weight Rigid Con-Form.

- 7 Year Guarantee • Lightweight
- Long Lasting
- Easy Clean up
- Re-usable
- Fast set up and strip down