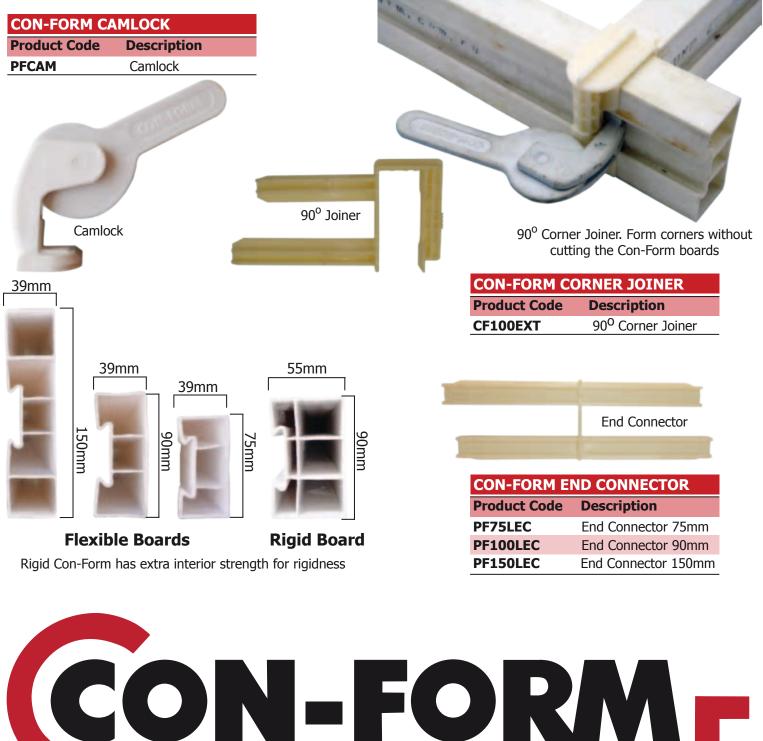

0mm Plastic Form Boards.

Be one of the first to use the all new light weight Rigid Con-Form.

- 7 Year Guarantee • Lightweight
- Long Lasting
- Easy Clean up
- Re-usable
- Fast set up and strip down

| CON-FORM RIGID BOARDS |                   |
|-----------------------|-------------------|
| Product Code          | Description       |
| SCF1004.8             | 90mm 4.8m Length  |
| SCF1504.8             | 150mm 4.8m Length |



NOTE: Rigid Con-Form uses the same Cam locks and Joiners as the flexible boards.



#### TIMBER

verses

- Time Consuming
- Requires power to cut angles and corners
- Weather affected
- Requires timber pegs to nail to

### **CON-FORM**

- No more nailing de nailing
- No power required
- No more twist and warp
- Steel pegs last longer

## **CON-FORM ACCESSORIES**



www.con-form.com.au

**CONCRETE FORMWORK SYSTEMS**