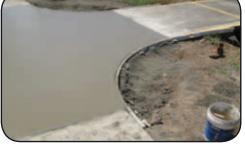

## **FLEXIBLE CON-FORM BOARDS**

For over 10 years - Con-Form has been leading the way in concrete boxing, taking the place of heavy timber formwork such as LVL. The lightweight flexible boxing is designed to suit many applications. Joiners give an almost seamless finish and the **Camlocks** make setting out and adjusting as simple as turn and twist.

# **RIGID CON-FORM BOARDS**

Rigid 90mm & 150mm Plastic Form Boards.

Be one of the first to use the all new light weight Rigid Con-Form.

- 7 Year Guarantee • Lightweight
- Long Lasting
- Easy Clean up
- Re-usable
- Fast set up and strip down