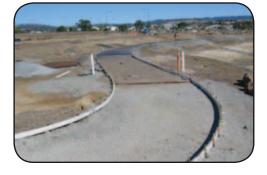

## **FLEXIBLE CON-FORM BOARDS**

For over 10 years - Con-Form has been leading the way in concrete boxing, taking the place of heavy timber formwork such as LVL. The lightweight flexible boxing is designed to suit many applications. Joiners give an almost seamless finish and the **Camlocks** make setting out and adjusting as simple as turn and twist.

Think of how much timber you would buy in 7 years, add the extra set up and stripping time, and see why Con-Form is not only going to eliminate splinters in your hands but also the draining of your wallet.