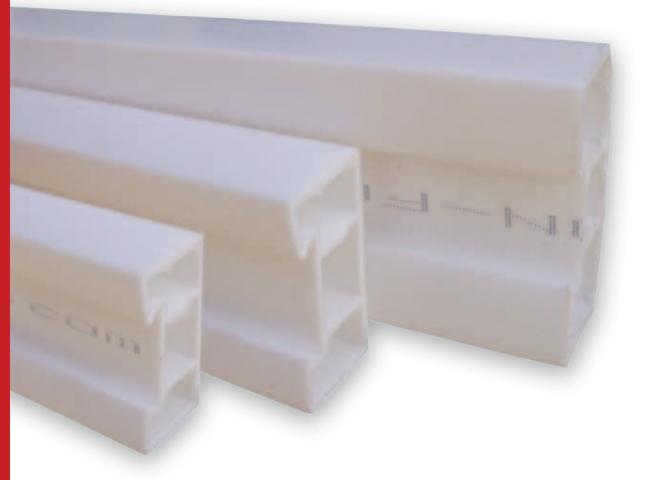

## **FLEXIBLE CON-FORM BOARDS**

For over 10 years - Con-Form has been leading the way in concrete boxing, taking the place of heavy timber formwork such as LVL. The lightweight flexible boxing is designed to suit many applications. Joiners give an almost seamless finish and the **Camlocks** make setting out and adjusting as simple as turn and twist.

- No more nailing de nailing No power required
- No more twisted & warped boxing

• Easy height adjustment, just lift and clamp.

Camlocks allow 5 per Length

End Connector allow 1 per Length

All boards are stackable